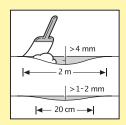

#### 胶粘

在胶粘 Pergo Wood 地板之前,必须彻底清除现有的地板覆盖物。毛地板必须坚硬、牢固、干燥且平坦,必须符合标准。

必须仔细检查整个毛地板是否存在任何类型的不平整。使用 2m 的平尺,确保悬浮铺设的凹凸不平度不超过 4 mm,胶粘铺设不能超过 3 mm。半径为 200 mm 的范围内不得有高于 1 至 2 mm 的凸起,如有,需要将其刮掉。如有需要,请用流平料使毛地板平整度符合要求。