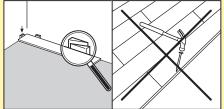

#### 表面处理

型型想完好处理木地板遇到门槛的情况,我们建议从下部切开门框。为确保正确切断,将木板倒置,放在地板上直到门框。然后将手锯平放在木板上,并简单地切穿门框/线脚,如图所示。取出切出部分,并进行真空除尘。然后,只需滑动门框/线脚下方的地板即可,完美完成。

全 要在管道周围铺设 Pergo 木地板,请根据各管道的精确中心点仔细测量和标记木板。在每个标记点处钻一个孔,如果是干燥气候,孔径等于管径+16 mm,如果是潮湿气候,孔径等于管径+24 mm。如果位于木板的长边上,则从每个孔到木板边缘进行45度切割,然后如图所示,在孔之间切割。如果位于木板末端,则横过木板垂直切割。铺设木板。然后使用一些常规木材胶水沿着切割件的切割边缘将其粘贴到位。确保切割件和毛地板之间无胶水。使用垫片固定密封的胶点,并用湿布直接擦除地板表面上的任何胶水。您在管道之间留间隙是为了确保地板随着季节更替按预期移动。在悬浮铺设中,不能用任何密封剂、硅胶或其他粘合剂填充这些间隙。在这种情况下,使用Pergo 散热器盖掩藏散热器管道周围的间隙。