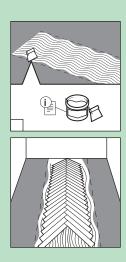

#### 表面处理

型型想完好处理木地板遇到门槛的情况,我们建议从下部切开门框。为确保正确切断,将木板倒置,放在地板上直到门框。然后将手锯平放在木板上,并简单地切穿门框/线脚,如图所示。取出切出部分,并进行真空除尘。然后,只需滑动门框/线脚下方的地板即可,完美完成。

全 要在管道周围铺设 Pergo 木地板,请根据各管道的精确中心点仔细测量和标记木板。在每个标记点处钻一个孔,如果是干燥气候,孔径等于管径+16 mm,如果是潮湿气候,孔径等于管径+24 mm。如果位于木板的长边上,则从每个孔到木板边缘进行45度切割,然后如图所示,在孔之间切割。如果位于木板末端,则横过木板垂直切割。铺设木板。然后使用一些常规木材胶水沿着切割件的切割边缘将其粘贴到位。确保切割件和毛地板之间无胶水。使用垫片固定密封的胶点,并用湿布直接擦除地板表面上的任何胶水。您在管道之间留间隙是为了确保地板随着季节更替按预期移动。在悬浮铺设中,不能用任何密封剂、硅胶或其他粘合剂填充这些间隙。在这种情况下,使用Pergo 散热器盖掩藏散热器管道周围的间隙。