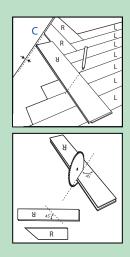

#### 胶粘

在胶粘铺设中,无长度和宽度限制。房间四周仍需要留 8 mm 伸缩缝,但门道中则不再需要 T 形条。建筑物的建筑膨胀缝和水泥砂浆地板采暖缝应使用软接或扣条过渡。

开始前,请仔细测量房间的长度和宽度,以便精确平移布局,实现地板外观平衡。 这样还可以确保最后一行不会太窄。我们建议确保最小的块始终大于 100 毫米。 为了确保这一点,可以滑动地板的中线。

我们的 Pergo 地板系列由朝左和朝右的木板块组成。这意味着在 1 包 Pergo 地板中,应该有左侧木板块和右侧木板块,请在铺设前检查。所有木板块背面都有一个标记,旁边是生产代码。左侧木板块标有"A",右侧木板块标有"B"。在开始铺设前,请先将左侧木板块与右侧木板块分开,然后将特定侧的木板"混洗",以确保颜色和特征均匀分布。

到 铺设的第一步是确定中间排。通过组装前 3 块木板(分别标为"1"、"2"和"3") 完成 这步操作。木板"3"用作帮手使木板"1"和"2"对齐。连接木板"1"和"3"(以 20 至 30°的微小角度将木板 2 的榫舌插入木板 1 的凹槽中),同时确保木板"3"的短边超出木板"1"的短边 0.5 厘米。现在将木板"2"的长边榫舌插入木板"1"的短边凹槽。滑动木板"2"直至被木板"3"顶住动不了。现在下折木板 2。

1 4 铺设完所有排完整木板块后,铺设 Pergo Herringbone 地板的最后一步是沿着房间的墙铺设非完整的木板切割块。要绘制切割线,请将木板旋转 180°放在地板上。角"C"必须位于膨胀间隙的线上。地板需要膨胀间隙,以便在安装后自然移动(地板的自然移动取决于安装地点的 RH 水平)。1).要确定正确的膨胀间隙,您可参阅本说明书的准备部分。安装结束后,用踢脚板或木条遮盖该膨胀间隙。以与木板长边成 45°的角度画线,从与已安装木板的重叠角度开始。锯切后,按照上述说明的铺设方法铺设木板。