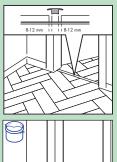

#### 表面处理

型型想完好处理木地板遇到门槛的情况,我们建议从下部切开门框。为确保正确切断,将木板倒置,放在地板上直到门框。然后将手锯平放在木板上,并简单地切穿门框/线脚,如图所示。取出切出部分,并进行真空除尘。然后,只需滑动门框/线脚下方的地板即可,完美完成。

全 要在管道周围铺设 Pergo 木地板,请根据各管道的精确中心点仔细测量和标记木板。在每个标记点处钻一个孔,如果是干燥气候,孔径等于管径+16 mm,如果是潮湿气候,孔径等于管径+24 mm。如果位于木板的长边上,则从每个孔到木板边缘进行45度切割,然后如图所示,在孔之间切割。如果位于木板末端,则横过木板垂直切割。铺设木板。然后使用一些常规木材胶水沿着切割件的切割边缘将其粘贴到位。确保切割件和毛地板之间无胶水。使用垫片固定密封的胶点,并用湿布直接擦除地板表面上的任何胶水。您在管道之间留间隙是为了确保地板随着季节更替按预期移动。在悬浮铺设中,不能用任何密封剂、硅胶或其他粘合剂填充这些间隙。在这种情况下,使用Pergo 散热器盖掩藏散热器管道周围的间隙。