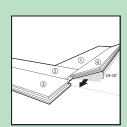

到 铺设的第一步是确定中间排。通过组装前 3 块木板(分别标为"1"、"2"和"3") 完成 这步操作。木板"3"用作帮手使木板"1"和"2"对齐。连接木板"1"和"3"(以 20 至 30°的微小角度将木板 2 的榫舌插入木板 1 的凹槽中),同时确保木板"3"的短边超出木板"1"的短边 0.5 厘米。现在将木板"2"的长边榫舌插入木板"1"的短边凹槽。滑动木板"2"直至被木板"3"顶住动不了。现在下折木板 2。

1 现在铺设木板"4",该木板将接替木板"3"的角色。以 20 至 30°角度向上抬起木板 3,然后向上滑动,直到碰到木板"4"。遵循这种方法,在地板上完成中间第一 V 型 排铺设。始终按箭头方向工作。

1 1 第一 V 型排铺设完成后,确保这一排正好位于房间中间非常重要。请花点时间验证这一点。标记 V 型排的尖端和末尾对确保 V 型排始终处于正确位置很有帮助。提示:在墙底做标记。这样在整个铺设过程中都可以看到。地板上的标记最后会被上面铺设的木板盖住。