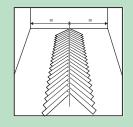

#### 胶粘

在胶粘铺设中,无长度和宽度限制。房间四周仍需要留 8 mm 伸缩缝,但门道中则不再需要 T 形条。建筑物的建筑膨胀缝和水泥砂浆地板采暖缝应使用软接或扣条过渡。

开始前,请仔细测量房间的长度和宽度,以便精确平移布局,实现地板外观平衡。 这样还可以确保最后一行不会太窄。我们建议确保最小的块始终大于 100 毫米。 为了确保这一点,可以滑动地板的中线。

我们的 Pergo 地板系列由朝左和朝右的木板块组成。这意味着在 1 包 Pergo 地板中,应该有左侧木板块和右侧木板块,请在铺设前检查。所有木板块背面都有一个标记,旁边是生产代码。左侧木板块标有"A",右侧木板块标有"B"。在开始铺设前,请先将左侧木板块与右侧木板块分开,然后将特定侧的木板"混洗",以确保颜色和特征均匀分布。

到 铺设的第一步是确定中间排。通过组装前 3 块木板(分别标为"1"、"2"和"3") 完成 这步操作。木板"3"用作帮手使木板"1"和"2"对齐。连接木板"1"和"3"(以 20 至 30°的微小角度将木板 2 的榫舌插入木板 1 的凹槽中),同时确保木板"3"的短边超出木板"1"的短边 0.5 厘米。现在将木板"2"的长边榫舌插入木板"1"的短边凹槽。滑动木板"2"直至被木板"3"顶住动不了。现在下折木板 2。

1 现在铺设木板"4",该木板将接替木板"3"的角色。以 20 至 30°角度向上抬起木板 3,然后向上滑动,直到碰到木板"4"。遵循这种方法,在地板上完成中间第一 V 型 排铺设。始终按箭头方向工作。

1 1 第一 V 型排铺设完成后,确保这一排正好位于房间中间非常重要。请花点时间验证这一点。标记 V 型排的尖端和末尾对确保 V 型排始终处于正确位置很有帮助。提示:在墙底做标记。这样在整个铺设过程中都可以看到。地板上的标记最后会被上面铺设的木板盖住。

1 2 现在可以继续铺设其他完整木板块排。我们建议先在第一 V 型排左侧铺设新一排,然后在第一 V 型排右侧铺设新的排。要铺设下一排,请始终用新木板块的长边连接前面木板块的长边。以 20 至 30°的角度向上抬起新木板块,然后滑动此木板块,直到其短边接触到已安装的 V 型排。现在,可以放下这块木板,然后在其短端轻额,直到木板锁定到已安装的 V 型排中。必须使用橡皮锤和合适的塑料敲块轻

13 按照箭头方向完成所有排完整木板块的铺设。确保朝您坐在木板上的方向轻敲。这样可以避免您在地板中积聚张力。