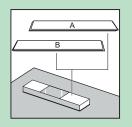

#### 胶粘

在胶粘铺设中,无长度和宽度限制。房间四周仍需要留 8 mm 伸缩缝,但门道中则不再需要 T 形条。建筑物的建筑膨胀缝和水泥砂浆地板采暖缝应使用软接或扣条过渡。

开始前,请仔细测量房间的长度和宽度,以便精确平移布局,实现地板外观平衡。 这样还可以确保最后一行不会太窄。我们建议确保最小的块始终大于 100 毫米。 为了确保这一点,可以滑动地板的中线。

我们的 Pergo 地板系列由朝左和朝右的木板块组成。这意味着在 1 包 Pergo 地板中,应该有左侧木板块和右侧木板块,请在铺设前检查。所有木板块背面都有一个标记,旁边是生产代码。左侧木板块标有"A",右侧木板块标有"B"。在开始铺设前,请先将左侧木板块与右侧木板块分开,然后将特定侧的木板"混洗",以确保颜色和特征均匀分布。