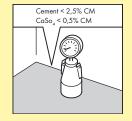

## 地板供冷

- · 对于地板供冷,规定的耐热性为 < 0.09m² K/W。14mm 的 Pergo Wood 地板的耐热性约为 0.140 m² K/W。这里要考虑到一定的损耗。
- · 正确的安全系统应包括自动传感器,用于检测木地板下或内部何时 达到露点(即,结露开始的时间),然后关闭供冷功能。

有关地板供暖和地板供冷的更多详细信息,请访问 www.Pergo.com。

矿物毛地板(如混凝土)在铺设前必须足够干燥。在水泥毛地板上铺设要求 1 CM <2.5(75% 相对湿度)。在硬石膏毛地板上铺设要求 1 CM <0.5%(50% 相对湿度)。如果含水率较高或可能变高,则必须使用其他类型的防潮层。如果使用地暖,则水泥毛地板要求 1 CM <1.5(60% 相对湿度),硬石膏毛地板要求 1 CM <0.3(40% 相对湿度)。(请参阅地暖说明)始终测量、记录并保留含水率结果。对于新的水泥砂浆地板,1cm(3/8")厚度至 4cm(1-1/2")厚度必须至少干燥 1 周。厚度超过 4cm(1-1/2")则需要两倍的干燥时间。例如,厚度为6cm(2-1/2")的混凝土毛地板必须干燥至少8周。