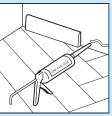

#### 表面处理

型型想完好处理木地板遇到门槛的情况,我们建议从下部切开门框。为确保正确切断,将木板倒置,放在地板上直到门框。然后将手锯平放在木板上,并简单地切穿门框/线脚,如图所示。取出切出部分,并进行真空除尘。然后,只需滑动门框/线脚下方的地板即可,完美完成。

全 要在管道周围铺设 Pergo 木地板,请根据各管道的精确中心点仔细测量和标记木板。在每个标记点处钻一个孔,如果是干燥气候,孔径等于管径+16 mm,如果是潮湿气候,孔径等于管径+24 mm。如果位于木板的长边上,则从每个孔到木板边缘进行45度切割,然后如图所示,在孔之间切割。如果位于木板末端,则横过木板垂直切割。铺设木板。然后使用一些常规木材胶水沿着切割件的切割边缘将其粘贴到位。确保切割件和毛地板之间无胶水。使用垫片固定密封的胶点,并用湿布直接擦除地板表面上的任何胶水。您在管道之间留间隙是为了确保地板随着季节更替按预期移动。在悬浮铺设中,不能用任何密封剂、硅胶或其他粘合剂填充这些间隙。在这种情况下,使用Pergo 散热器盖掩藏散热器管道周围的间隙。