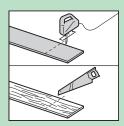

#### 表面处理

型型想完好处理木地板遇到门槛的情况,我们建议从下部切开门框。为确保正确切断,将木板倒置,放在地板上直到门框。然后将手锯平放在木板上,并简单地切穿门框/线脚,如图所示。取出切出部分,并进行真空除尘。然后,只需滑动门框/线脚下方的地板即可,完美完成。

全 要在管道周围铺设 Pergo 木地板,请根据各管道的精确中心点仔细测量和标记木板。在每个标记点处钻一个孔,如果是干燥气候,孔径等于管径+16 mm,如果是潮湿气候,孔径等于管径+24 mm。如果位于木板的长边上,则从每个孔到木板边缘进行45度切割,然后如图所示,在孔之间切割。如果位于木板末端,则横过木板垂直切割。铺设木板。然后使用一些常规木材胶水沿着切割件的切割边缘将其粘贴到位。确保切割件和毛地板之间无胶水。使用垫片固定密封的胶点,并用湿布直接擦除地板表面上的任何胶水。您在管道之间留间隙是为了确保地板随着季节更替按预期移动。在悬浮铺设中,不能用任何密封剂、硅胶或其他粘合剂填充这些间隙。在这种情况下,使用Pergo 散热器盖掩藏散热器管道周围的间隙。