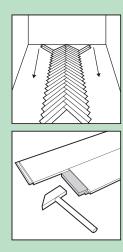

到 铺设的第一步是确定中间排。通过组装前 3 块木板(分别标为"1"、"2"和"3") 完成 这步操作。木板"3"用作帮手使木板"1"和"2"对齐。连接木板"1"和"3"(以 20 至 30°的微小角度将木板 2 的榫舌插入木板 1 的凹槽中),同时确保木板"3"的短边超出木板"1"的短边 0.5 厘米。现在将木板"2"的长边榫舌插入木板"1"的短边凹槽。滑动木板"2"直至被木板"3"顶住动不了。现在下折木板 2。

1 现在铺设木板"4",该木板将接替木板"3"的角色。以 20 至 30°角度向上抬起木板 3,然后向上滑动,直到碰到木板"4"。遵循这种方法,在地板上完成中间第一 V 型 排铺设。始终按箭头方向工作。

1 1 第一 V 型排铺设完成后,确保这一排正好位于房间中间非常重要。请花点时间验证这一点。标记 V 型排的尖端和末尾对确保 V 型排始终处于正确位置很有帮助。提示:在墙底做标记。这样在整个铺设过程中都可以看到。地板上的标记最后会被上面铺设的木板盖住。

1 2 现在可以继续铺设其他完整木板块排。我们建议先在第一 V 型排左侧铺设新一排,然后在第一 V 型排右侧铺设新的排。要铺设下一排,请始终用新木板块的长边连接前面木板块的长边。以 20 至 30°的角度向上抬起新木板块,然后滑动此木板块,直到其短边接触到已安装的 V 型排。现在,可以放下这块木板,然后在其短端轻额,直到木板锁定到已安装的 V 型排中。必须使用橡皮锤和合适的塑料敲块轻

13 按照箭头方向完成所有排完整木板块的铺设。确保朝您坐在木板上的方向轻敲。这样可以避免您在地板中积聚张力。