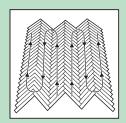

1 现在铺设木板"4",该木板将接替木板"3"的角色。以 20 至 30°角度向上抬起木板 3,然后向上滑动,直到碰到木板"4"。遵循这种方法,在地板上完成中间第一 V 型 排铺设。始终按箭头方向工作。

1 1 第一 V 型排铺设完成后,确保这一排正好位于房间中间非常重要。请花点时间验证这一点。标记 V 型排的尖端和末尾对确保 V 型排始终处于正确位置很有帮助。提示:在墙底做标记。这样在整个铺设过程中都可以看到。地板上的标记最后会被上面铺设的木板盖住。

1 2 现在可以继续铺设其他完整木板块排。我们建议先在第一 V 型排左侧铺设新一排,然后在第一 V 型排右侧铺设新的排。要铺设下一排,请始终用新木板块的长边连接前面木板块的长边。以 20 至 30°的角度向上抬起新木板块,然后滑动此木板块,直到其短边接触到已安装的 V 型排。现在,可以放下这块木板,然后在其短端轻额,直到木板锁定到已安装的 V 型排中。必须使用橡皮锤和合适的塑料敲块轻

13 按照箭头方向完成所有排完整木板块的铺设。确保朝您坐在木板上的方向轻敲。这样可以避免您在地板中积聚张力。

1 4 铺设完所有排完整木板块后,铺设 Pergo Herringbone 地板的最后一步是沿着房间的墙铺设非完整的木板切割块。要绘制切割线,请将木板旋转 180°放在地板上。角"C"必须位于膨胀间隙的线上。地板需要膨胀间隙,以便在安装后自然移动(地板的自然移动取决于安装地点的 RH 水平)。1).要确定正确的膨胀间隙,您可参阅本说明书的准备部分。安装结束后,用踢脚板或木条遮盖该膨胀间隙。以与木板长边成 45°的角度画线,从与已安装木板的重叠角度开始。锯切后,按照上述说明的铺设方法铺设木板。