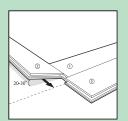

到 铺设的第一步是确定中间排。通过组装前 3 块木板(分别标为"1"、"2"和"3") 完成 这步操作。木板"3"用作帮手使木板"1"和"2"对齐。连接木板"1"和"3"(以 20 至 30°的微小角度将木板 2 的榫舌插入木板 1 的凹槽中),同时确保木板"3"的短边超出木板"1"的短边 0.5 厘米。现在将木板"2"的长边榫舌插入木板"1"的短边凹槽。滑动木板"2"直至被木板"3"顶住动不了。现在下折木板 2。