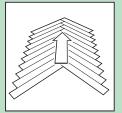

到 铺设的第一步是确定中间排。通过组装前 3 块木板(分别标为"1"、"2"和"3") 完成 这步操作。木板"3"用作帮手使木板"1"和"2"对齐。连接木板"1"和"3"(以 20 至 30°的微小角度将木板 2 的榫舌插入木板 1 的凹槽中),同时确保木板"3"的短边超出木板"1"的短边 0.5 厘米。现在将木板"2"的长边榫舌插入木板"1"的短边凹槽。滑动木板"2"直至被木板"3"顶住动不了。现在下折木板 2。

1 现在铺设木板"4",该木板将接替木板"3"的角色。以 20 至 30°角度向上抬起木板 3,然后向上滑动,直到碰到木板"4"。遵循这种方法,在地板上完成中间第一 V 型 排铺设。始终按箭头方向工作。

1 1 第一 V 型排铺设完成后,确保这一排正好位于房间中间非常重要。请花点时间验证这一点。标记 V 型排的尖端和末尾对确保 V 型排始终处于正确位置很有帮助。提示:在墙底做标记。这样在整个铺设过程中都可以看到。地板上的标记最后会被上面铺设的木板盖住。

1 2 现在可以继续铺设其他完整木板块排。我们建议先在第一 V 型排左侧铺设新一排,然后在第一 V 型排右侧铺设新的排。要铺设下一排,请始终用新木板块的长边连接前面木板块的长边。以 20 至 30°的角度向上抬起新木板块,然后滑动此木板块,直到其短边接触到已安装的 V 型排。现在,可以放下这块木板,然后在其短端轻额,直到木板锁定到已安装的 V 型排中。必须使用橡皮锤和合适的塑料敲块轻

13 按照箭头方向完成所有排完整木板块的铺设。确保朝您坐在木板上的方向轻敲。这样可以避免您在地板中积聚张力。