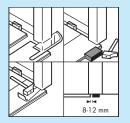

#### 表面处理

型型想完好处理木地板遇到门槛的情况,我们建议从下部切开门框。为确保正确切断,将木板倒置,放在地板上直到门框。然后将手锯平放在木板上,并简单地切穿门框/线脚,如图所示。取出切出部分,并进行真空除尘。然后,只需滑动门框/线脚下方的地板即可,完美完成。

全 要在管道周围铺设 Pergo 木地板,请根据各管道的精确中心点仔细测量和标记木板。在每个标记点处钻一个孔,如果是干燥气候,孔径等于管径+16 mm,如果是潮湿气候,孔径等于管径+24 mm。如果位于木板的长边上,则从每个孔到木板边缘进行45度切割,然后如图所示,在孔之间切割。如果位于木板末端,则横过木板垂直切割。铺设木板。然后使用一些常规木材胶水沿着切割件的切割边缘将其粘贴到位。确保切割件和毛地板之间无胶水。使用垫片固定密封的胶点,并用湿布直接擦除地板表面上的任何胶水。您在管道之间留间隙是为了确保地板随着季节更替按预期移动。在悬浮铺设中,不能用任何密封剂、硅胶或其他粘合剂填充这些间隙。在这种情况下,使用Pergo 散热器盖掩藏散热器管道周围的间隙。