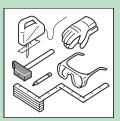

Pergo Wood 地板铺设简便,无需昂贵的工具。除了几种常见 DIY 工具(折尺、铅笔、锤子、手锯或线锯、木工尺以及可能用到的动力钻和手套)外,您仅需要包含塑料敲块、回力钩和垫片的 Pergo 铺设套件。开始铺设前,请准备好所有工具。如果采用胶粘铺设,则还需要使用铲胶刀(推荐使用 B11 型)和合适的木地板粘合剂。

如果要切割木板,请确保切割时不会产生碎片或碎屑。如果使用手锯,请保持装饰面朝上。如果使用线锯,请保持装饰面朝下(除非是下行冲程刀片的线锯)。