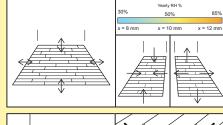

## **急**浮

房间尺寸超过 12m x 12m 时,应留出中间伸缩缝。伸缩呈线性,因此,表面越大,伸缩缝就应越大。在典型的门道和房间角落必须留伸缩缝。伸缩呈线性,因此,表面越大,伸缩缝就应越大。