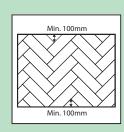

#### 胶粘

在胶粘铺设中,无长度和宽度限制。房间四周仍需要留 8 mm 伸缩缝,但门道中则不再需要 T 形条。建筑物的建筑膨胀缝和水泥砂浆地板采暖缝应使用软接或扣条过渡。

开始前,请仔细测量房间的长度和宽度,以便精确平移布局,实现地板外观平衡。 这样还可以确保最后一行不会太窄。我们建议确保最小的块始终大于 100 毫米。 为了确保这一点,可以滑动地板的中线。

我们的 Pergo 地板系列由朝左和朝右的木板块组成。这意味着在 1 包 Pergo 地板中,应该有左侧木板块和右侧木板块,请在铺设前检查。所有木板块背面都有一个标记,旁边是生产代码。左侧木板块标有"A",右侧木板块标有"B"。在开始铺设前,请先将左侧木板块与右侧木板块分开,然后将特定侧的木板"混洗",以确保颜色和特征均匀分布。