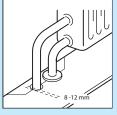

#### 表面处理

型型想完好处理木地板遇到门槛的情况,我们建议从下部切开门框。为确保正确切断,将木板倒置,放在地板上直到门框。然后将手锯平放在木板上,并简单地切穿门框/线脚,如图所示。取出切出部分,并进行真空除尘。然后,只需滑动门框/线脚下方的地板即可,完美完成。

全 要在管道周围铺设 Pergo 木地板,请根据各管道的精确中心点仔细测量和标记木板。在每个标记点处钻一个孔,如果是干燥气候,孔径等于管径+16 mm,如果是潮湿气候,孔径等于管径+24 mm。如果位于木板的长边上,则从每个孔到木板边缘进行45度切割,然后如图所示,在孔之间切割。如果位于木板末端,则横过木板垂直切割。铺设木板。然后使用一些常规木材胶水沿着切割件的切割边缘将其粘贴到位。确保切割件和毛地板之间无胶水。使用垫片固定密封的胶点,并用湿布直接擦除地板表面上的任何胶水。您在管道之间留间隙是为了确保地板随着季节更替按预期移动。在悬浮铺设中,不能用任何密封剂、硅胶或其他粘合剂填充这些间隙。在这种情况下,使用Pergo 散热器盖掩藏散热器管道周围的间隙。