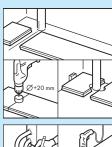

#### 表面处理

型型想完好处理木地板遇到门槛的情况,我们建议从下部切开门框。为确保正确切断,将木板倒置,放在地板上直到门框。然后将手锯平放在木板上,并简单地切穿门框/线脚,如图所示。取出切出部分,并进行真空除尘。然后,只需滑动门框/线脚下方的地板即可,完美完成。

全 要在管道周围铺设 Pergo 木地板,请根据各管道的精确中心点仔细测量和标记木板。在每个标记点处钻一个孔,如果是干燥气候,孔径等于管径+16 mm,如果是潮湿气候,孔径等于管径+24 mm。如果位于木板的长边上,则从每个孔到木板边缘进行45度切割,然后如图所示,在孔之间切割。如果位于木板末端,则横过木板垂直切割。铺设木板。然后使用一些常规木材胶水沿着切割件的切割边缘将其粘贴到位。确保切割件和毛地板之间无胶水。使用垫片固定密封的胶点,并用湿布直接擦除地板表面上的任何胶水。您在管道之间留间隙是为了确保地板随着季节更替按预期移动。在悬浮铺设中,不能用任何密封剂、硅胶或其他粘合剂填充这些间隙。在这种情况下,使用Pergo 散热器盖掩藏散热器管道周围的间隙。