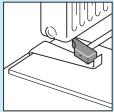

#### 表面处理

型型想完好处理木地板遇到门槛的情况,我们建议从下部切开门框。为确保正确切断,将木板倒置,放在地板上直到门框。然后将手锯平放在木板上,并简单地切穿门框/线脚,如图所示。取出切出部分,并进行真空除尘。然后,只需滑动门框/线脚下方的地板即可,完美完成。

全 要在管道周围铺设 Pergo 木地板,请根据各管道的精确中心点仔细测量和标记木板。在每个标记点处钻一个孔,如果是干燥气候,孔径等于管径+16 mm,如果是潮湿气候,孔径等于管径+24 mm。如果位于木板的长边上,则从每个孔到木板边缘进行45度切割,然后如图所示,在孔之间切割。如果位于木板末端,则横过木板垂直切割。铺设木板。然后使用一些常规木材胶水沿着切割件的切割边缘将其粘贴到位。确保切割件和毛地板之间无胶水。使用垫片固定密封的胶点,并用湿布直接擦除地板表面上的任何胶水。您在管道之间留间隙是为了确保地板随着季节更替按预期移动。在悬浮铺设中,不能用任何密封剂、硅胶或其他粘合剂填充这些间隙。在这种情况下,使用Pergo 散热器盖掩藏散热器管道周围的间隙。