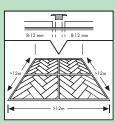

## **急**浮

房间尺寸超过 12m x 12m 时,应留出中间伸缩缝。伸缩呈线性,因此,表面越大,伸缩缝就应越大。在典型的门道和房间角落必须留伸缩缝。伸缩呈线性,因此,表面越大,伸缩缝就应越大。

#### 胶粘

在胶粘铺设中,无长度和宽度限制。房间四周仍需要留 8 mm 伸缩缝,但门道中则不再需要 T 形条。建筑物的建筑膨胀缝和水泥砂浆地板采暖缝应使用软接或扣条过渡。

开始前,请仔细测量房间的长度和宽度,以便精确平移布局,实现地板外观平衡。 这样还可以确保最后一行不会太窄。我们建议确保最小的块始终大于 100 毫米。 为了确保这一点,可以滑动地板的中线。

我们的 Pergo 地板系列由朝左和朝右的木板块组成。这意味着在 1 包 Pergo 地板中,应该有左侧木板块和右侧木板块,请在铺设前检查。所有木板块背面都有一个标记,旁边是生产代码。左侧木板块标有"A",右侧木板块标有"B"。在开始铺设前,请先将左侧木板块与右侧木板块分开,然后将特定侧的木板"混洗",以确保颜色和特征均匀分布。