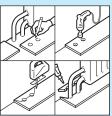

#### 表面处理

型型想完好处理木地板遇到门槛的情况,我们建议从下部切开门框。为确保正确切断,将木板倒置,放在地板上直到门框。然后将手锯平放在木板上,并简单地切穿门框/线脚,如图所示。取出切出部分,并进行真空除尘。然后,只需滑动门框/线脚下方的地板即可,完美完成。

全 要在管道周围铺设 Pergo 木地板,请根据各管道的精确中心点仔细测量和标记木板。在每个标记点处钻一个孔,如果是干燥气候,孔径等于管径+16 mm,如果是潮湿气候,孔径等于管径+24 mm。如果位于木板的长边上,则从每个孔到木板边缘进行45度切割,然后如图所示,在孔之间切割。如果位于木板末端,则横过木板垂直切割。铺设木板。然后使用一些常规木材胶水沿着切割件的切割边缘将其粘贴到位。确保切割件和毛地板之间无胶水。使用垫片固定密封的胶点,并用湿布直接擦除地板表面上的任何胶水。您在管道之间留间隙是为了确保地板随着季节更替按预期移动。在悬浮铺设中,不能用任何密封剂、硅胶或其他粘合剂填充这些间隙。在这种情况下,使用Pergo 散热器盖掩藏散热器管道周围的间隙。